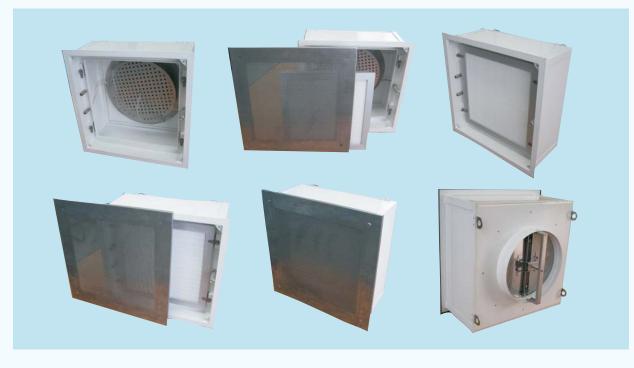

## Terminal Filter For Pharmaceutical Industry

Pharmaceutical Industry has special requirement for filter system. To meet this strict standard, FLECO specially design this terminal filter with GEL sealant and unique structure.

Each unit has its own test spot for continuous observation to make sure the pressure drop, air flow, etc is normal.

The Filter grade can be HEPA (H14) or ULPA (U15,U16).

Body material is stainless steel, Extruded aluminum or galvanized steel sheet.